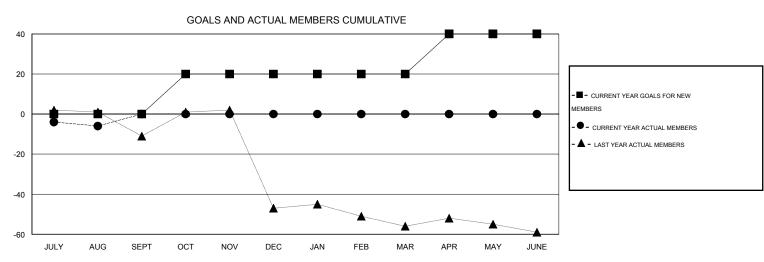

## **GMT**: Gary Wong **LOCATION MONTANA** GMT CA 1

|               |                  | Clubs               |                            |                             | Members               |                    |                            |                              |                             |  |
|---------------|------------------|---------------------|----------------------------|-----------------------------|-----------------------|--------------------|----------------------------|------------------------------|-----------------------------|--|
|               | RESU             | LTS FOR 2014-2015   |                            |                             | RESULTS FOR 2014-2015 |                    |                            |                              |                             |  |
| QUARTER       | NEW CLUB<br>GOAL | ACTUAL NEW<br>CLUBS | ACTUAL<br>DROPPED<br>CLUBS | ACTUAL NET<br>GAIN/<br>LOSS | QUARTER               | NEW MEMBER<br>GOAL | ACTUAL TOTAL MEMBERS ADDED | ACTUAL<br>DROPPED<br>MEMBERS | ACTUAL NET<br>GAIN/<br>LOSS |  |
| JULY/AUG/SEPT | 0                | 0                   | 0                          | 0                           | JULY/AUG/SEPT         | 0                  | 6                          | 12                           | -6                          |  |
| OCT/NOV/DEC   | 1                | 0                   | 0                          | 0                           | OCT/NOV/DEC           | 20                 | 0                          | 0                            | 0                           |  |
| JAN/FEB/MAR   | 0                | 0                   | 0                          | 0                           | JAN/FEB/MAR           | 0                  | 0                          | 0                            | 0                           |  |
| APR/MAY/JUNE  | 1                | 0                   | 0                          | 0                           | APR/MAY/JUNE          | 20                 | 0                          | 0                            | 0                           |  |